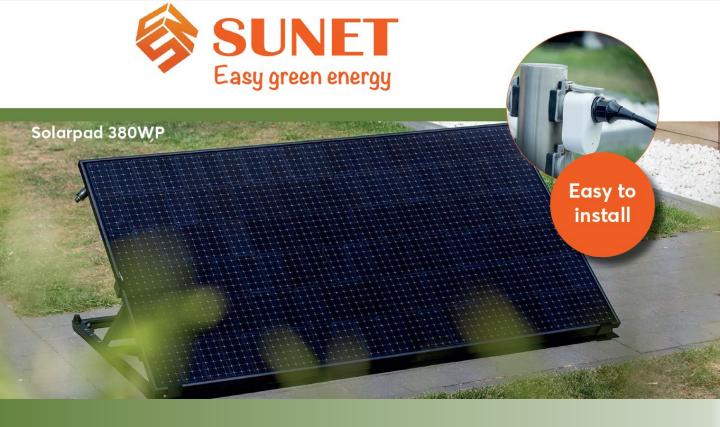

## Solarpad 380WP: A wise choice.

#### **Product highlights:**

All-in-one system, plug & play

• Powerful output of 380WP

 Expandable, connect maximum 8 panels to an empty circuit \*

 Light weight (32.5kg) and easy to move

Including Smart Wifi +
Bluetooth Cubie and a 5-meter cable with plug

\* Consult your installer.

The Solarpad is a combination of high power solar panel of 380WP and a micro inverter that optimizes the power output, assembled with the aluminium pedestal. Solarpad is super easy to install for DIY-ers.