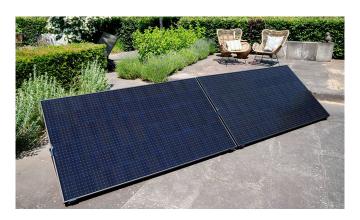

### **Solarpad 760WP Dual**

Sunet Solarpad 760WP Dual is an integral solar system for home, with two 380WP solar panels assembled with pedestals and a micro inverter of 760WP that optimizes the power output. It is easy to install by yourself.