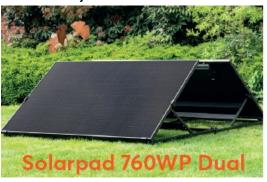

Solarpad 760WP Dual 1825x1047x110mm (x2)

### **Solarpad 760WP Dual**

Sunet Solarpad 760WP Dual is an integral solar system for home, with two 380WP solar panels assembled with pedestals and a micro inverter of 760WP that optimizes the power output. It is easy to install by yourself.