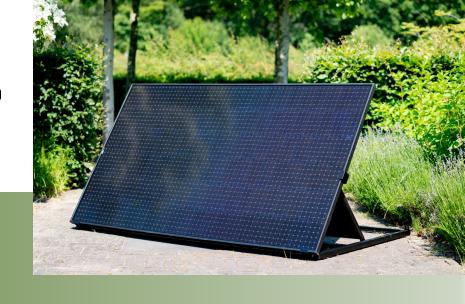

## Solarpad 380WP: A wise choice.

#### **Product highlights:**

All-in-one system, plug & play

• Powerful output of 380WP

 Expandable, connect maximum 8 panels to an empty circuit \*

 Light weight (32.5kg) and easy to move

Including Smart Wifi +
Bluetooth Cubie and a 5-meter cable with plug

\* Consult your installer.

The Solarpad is a combination of high power solar panel of 380WP and a micro inverter that optimizes the power output, assembled with the aluminium pedestal. Solarpad is super easy to install for DIY-ers.