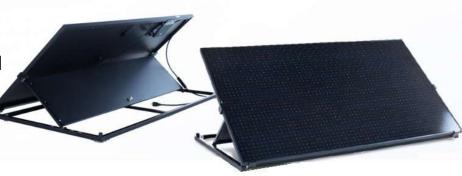

## Solarpad 380WP: A wise choice.

#### **Product highlights:**

All-in-one system, plug & play

• Powerful output of 380WP

 Expandable, connect maximum 8 panels to an empty circuit \*

 Light weight (32.5kg) and easy to move

Including Smart Wifi +
Bluetooth Cubie and a 5-meter cable with plug

\* Consult your installer.

The Solarpad is a combination of high power solar panel of 380WP and a micro inverter that optimizes the power output, assembled with the aluminium pedestal. Solarpad is super easy to install for DIY-ers.