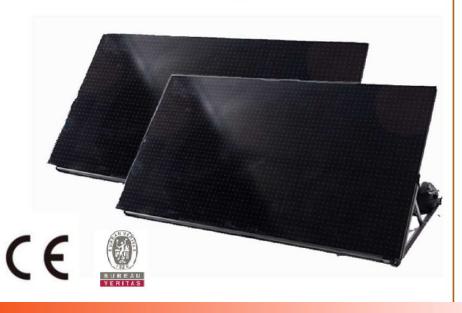

### **Solarpad 760WP Dual**

#### **Product highlights:**

- All-in-one system, plug and play
- Powerful output of 760WP
- Expandable, connect max 4 sets of Solarpad 760WP Dual to one empty circuit
- \*Consult your installer.

- Including 2 x DC connecting cables
- Including either a 2m extension cable or a 3m cable with plug

Sunet Solarpad 760WP Dual is an integral solar system for home, with two 380WP solar panels assembled with pedestals and a micro inverter of 760WP that optimizes the power output. It is easy to install by yourself.